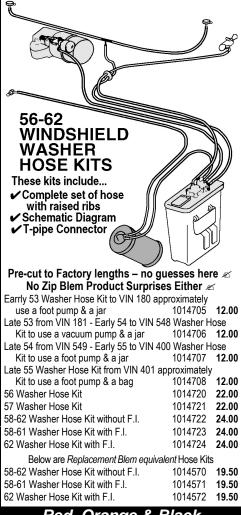

## Red, Orange & Black 58-62 Washer Hose Kits

According to the NCRS some 58-62's had washer hoses with color striped hoses. These kits are the same as the above kits with the addition of Red and Orange stripes as required. Documentation of these color coded design hoses can be found in the NCRS RESTORER Magazine Vol. 16, No. 3, Page 20.

 58-62 Colored Washer Kit without F.I.
 1014702
 30.00

 58-61 Colored Washer Hose Kit with F.I.
 1014703
 30.00

 62 Colored Washer Hose Kit with F.I.
 1014704
 30.00