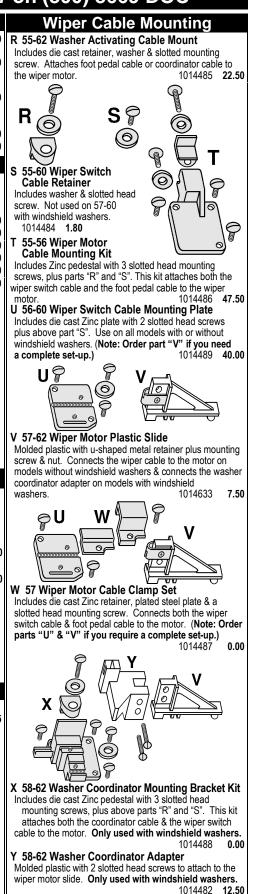

Zinc plating; not hex replmt.

9.00

1014717

On models with windshield washers order parts "V", "X" & "Y" if you require a complete set-up (minus the coordinator).