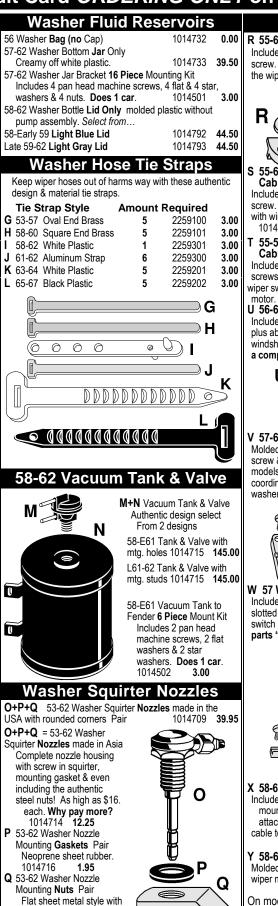

## Washer Hose Grommets

| A 53-55 3 Port Grommet               | 1014709 | Disc |
|--------------------------------------|---------|------|
| B 56-57 1 Port Grommet               | 9760110 | 3.50 |
| C 58-62 2 Port Grommet               | 1014725 | 9.75 |
| D 58-62 4 Port Grommet               | 9760112 | 9.00 |
| E 63-67 Wiper Motor Firewall Grommet |         |      |
| Not replacement urethane             | 1014649 | 9.80 |
| F 63-76 1 Port Grommet Pair          | 1014739 | 3.50 |