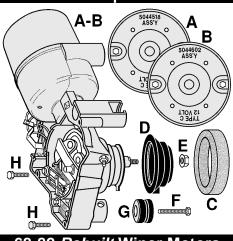

# 54-62 Wiper Motor Cover Plate

55-62 Support Bracket Mounting Screw

E 58-62 Support Bracket

to the firewall.

1014492

1014483

Disc

0.95

### Factory Part #

| . woto. y . w       |         |         |       |  |
|---------------------|---------|---------|-------|--|
| G 54-Early 56 Plate | 5047799 | 1014493 | Disc  |  |
| H Late 56 Early 57  | 5047924 | 1014494 | Disc  |  |
| I Mid 57 Plate      | 5047984 | 1014495 | 75.00 |  |
| J Late 57 Plate     | 5047991 | 1014496 | Disc  |  |
| K 58-Early 62 Plate | 5044266 | 1014497 | 75.00 |  |
| L Late 62 Plate     | 5044479 | 1014498 | 75.00 |  |

# 58-62 Wiper Motor Pulley

M 58-62 Transmission Plate Firewall Seal Die cut rubber Black sponge rubber, helps prevent water damage to the cockpit. 1014618 N 56-62 Transmission Plate 6 Piece Mounting Kit Includes 2 machine screws, 2 lock washers & 2 nuts Does 1 car. 1014506