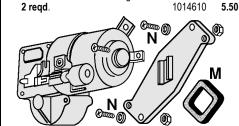

| MOTOLO                               | raciory rait #                                                                                                                                                                          |                                                                                                                                                                                                                                                                                |                                                                                                                                                                                                                                                                                                                                                                       |
|--------------------------------------|-----------------------------------------------------------------------------------------------------------------------------------------------------------------------------------------|--------------------------------------------------------------------------------------------------------------------------------------------------------------------------------------------------------------------------------------------------------------------------------|-----------------------------------------------------------------------------------------------------------------------------------------------------------------------------------------------------------------------------------------------------------------------------------------------------------------------------------------------------------------------|
| These wiper motors a                 | re rebuilt with a 1                                                                                                                                                                     | Year Guara                                                                                                                                                                                                                                                                     | ntee.                                                                                                                                                                                                                                                                                                                                                                 |
| Early 57 Motor                       | 5047984                                                                                                                                                                                 | 1014620                                                                                                                                                                                                                                                                        | 293.00                                                                                                                                                                                                                                                                                                                                                                |
| Late 57 Motor                        | 5047991                                                                                                                                                                                 | 1014621                                                                                                                                                                                                                                                                        | 293.00                                                                                                                                                                                                                                                                                                                                                                |
| 58-Early 62 Motor                    | 5044266                                                                                                                                                                                 | 1014622                                                                                                                                                                                                                                                                        | 293.00                                                                                                                                                                                                                                                                                                                                                                |
| Late 62 Motor                        | 5044479                                                                                                                                                                                 | 1014623                                                                                                                                                                                                                                                                        | 293.00                                                                                                                                                                                                                                                                                                                                                                |
| 58-62 Wiper Motor M                  | ounting Screws                                                                                                                                                                          | Pair                                                                                                                                                                                                                                                                           |                                                                                                                                                                                                                                                                                                                                                                       |
| Mounts motor to pu                   | 1014509                                                                                                                                                                                 | 1.95                                                                                                                                                                                                                                                                           |                                                                                                                                                                                                                                                                                                                                                                       |
| 55-62 Cover Plate Mo                 | ounting Screw 4                                                                                                                                                                         | Piece Se                                                                                                                                                                                                                                                                       | t                                                                                                                                                                                                                                                                                                                                                                     |
| Zinc plated slotted h                | nead style.                                                                                                                                                                             | 1014490                                                                                                                                                                                                                                                                        | 2.00                                                                                                                                                                                                                                                                                                                                                                  |
| Wiper Motor Firewall Support Bracket |                                                                                                                                                                                         |                                                                                                                                                                                                                                                                                |                                                                                                                                                                                                                                                                                                                                                                       |
| 55-57 Support Brack                  | et                                                                                                                                                                                      | 1014491                                                                                                                                                                                                                                                                        | 0.00                                                                                                                                                                                                                                                                                                                                                                  |
|                                      | These wiper motors at Early 57 Motor Late 57 Motor 58-Early 62 Motor Late 62 Motor 58-62 Wiper Motor Mounts motor to pu 55-62 Cover Plate Mozinc plated slotted If Wiper Motor Firewall | These wiper motors are rebuilt with a 1 Early 57 Motor 5047984 Late 57 Motor 5047991 58-Early 62 Motor 5044266 Late 62 Motor 5044479 58-62 Wiper Motor Mounting <b>Screws</b> Mounts motor to pulley plate. 55-62 Cover Plate Mounting Screw 4 Zinc plated slotted head style. | These wiper motors are rebuilt with a 1 Year Guara Early 57 Motor 5047984 1014620 Late 57 Motor 5047991 1014621 58-Early 62 Motor 5044266 1014622 Late 62 Motor 5044479 1014623 58-62 Wiper Motor Mounting <b>Screws</b> Mounts motor to pulley plate. 55-62 Cover Plate Mounting Screw 4 Zinc plated slotted head style. Wiper Motor Firewall Support <b>Bracket</b> |

# 58-62 Wiper Motor Pulley

M 58-62 Transmission Plate Firewall Seal Die cut rubber Black sponge rubber, helps prevent water damage to the cockpit. 1014618 N 56-62 Transmission Plate 6 Piece Mounting Kit Includes 2 machine screws, 2 lock washers & 2 nuts Does 1 car. 1014506

56-62 Transmission to Cowl 4 Piece Nut Set With star washers. Does 1 car. 1014507 2.00 53-62 Transmission Mounting Chrome Nut