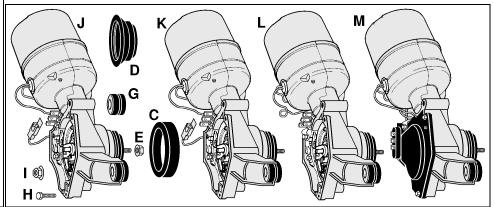

## 68-82 Rebuilt Wiper Motors

All of these are genuine **Delco** Brand Motors that have been professionally rebuilt. They are painted Black & do not include washer pumps.

Select from ... Delco Rebuilt or Aftermarket Rebuilt.

### Not Returnable If Factory Seal Broken

|   |       | <i>Delco</i> Rebuilt |        | Aftermarket Rebuilt |        |
|---|-------|----------------------|--------|---------------------|--------|
| J | 68    | 1014655              | Disc   | 1014855             | 128.50 |
| Κ | 69-72 | 1014656              | Disc   | 1014856             | 128.50 |
| L | 73    | 1014657              | 129.00 | 1014857             | 128.50 |
| М | 74-82 | 1014658              | 195.15 | 1014858             | 128.00 |
|   |       |                      |        |                     |        |