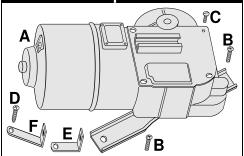

# 57-62 Wiper Motors

| A Motors                            | Factory Part #  |         |       |
|-------------------------------------|-----------------|---------|-------|
| 58-62 Wiper Motor Power <b>Lead</b> |                 | 2515187 | 12.00 |
| 55-57 Wiper Motor Pov               | ver <b>Lead</b> | 2515186 | 12.00 |
| 55-62 Wiper Motor Gro               | und <b>Wire</b> | 2515193 | 12.00 |

| MOTOLO                               | raciory rait #                                                                                                                                                                          |                                                                                                                                                                                                                                                                                |                                                                                                                                                                                                                                                                                                                                                                       |
|--------------------------------------|-----------------------------------------------------------------------------------------------------------------------------------------------------------------------------------------|--------------------------------------------------------------------------------------------------------------------------------------------------------------------------------------------------------------------------------------------------------------------------------|-----------------------------------------------------------------------------------------------------------------------------------------------------------------------------------------------------------------------------------------------------------------------------------------------------------------------------------------------------------------------|
| These wiper motors a                 | re rebuilt with a 1                                                                                                                                                                     | Year Guara                                                                                                                                                                                                                                                                     | ntee.                                                                                                                                                                                                                                                                                                                                                                 |
| Early 57 Motor                       | 5047984                                                                                                                                                                                 | 1014620                                                                                                                                                                                                                                                                        | 293.00                                                                                                                                                                                                                                                                                                                                                                |
| Late 57 Motor                        | 5047991                                                                                                                                                                                 | 1014621                                                                                                                                                                                                                                                                        | 293.00                                                                                                                                                                                                                                                                                                                                                                |
| 58-Early 62 Motor                    | 5044266                                                                                                                                                                                 | 1014622                                                                                                                                                                                                                                                                        | 293.00                                                                                                                                                                                                                                                                                                                                                                |
| Late 62 Motor                        | 5044479                                                                                                                                                                                 | 1014623                                                                                                                                                                                                                                                                        | 293.00                                                                                                                                                                                                                                                                                                                                                                |
| 58-62 Wiper Motor M                  | ounting Screws                                                                                                                                                                          | Pair                                                                                                                                                                                                                                                                           |                                                                                                                                                                                                                                                                                                                                                                       |
| Mounts motor to pu                   | 1014509                                                                                                                                                                                 | 1.95                                                                                                                                                                                                                                                                           |                                                                                                                                                                                                                                                                                                                                                                       |
| 55-62 Cover Plate Mo                 | ounting Screw 4                                                                                                                                                                         | Piece Se                                                                                                                                                                                                                                                                       | t                                                                                                                                                                                                                                                                                                                                                                     |
| Zinc plated slotted h                | nead style.                                                                                                                                                                             | 1014490                                                                                                                                                                                                                                                                        | 2.00                                                                                                                                                                                                                                                                                                                                                                  |
| Wiper Motor Firewall Support Bracket |                                                                                                                                                                                         |                                                                                                                                                                                                                                                                                |                                                                                                                                                                                                                                                                                                                                                                       |
| 55-57 Support Brack                  | et                                                                                                                                                                                      | 1014491                                                                                                                                                                                                                                                                        | 0.00                                                                                                                                                                                                                                                                                                                                                                  |
|                                      | These wiper motors at Early 57 Motor Late 57 Motor 58-Early 62 Motor Late 62 Motor 58-62 Wiper Motor Mounts motor to pu 55-62 Cover Plate Mozinc plated slotted If Wiper Motor Firewall | These wiper motors are rebuilt with a 1 Early 57 Motor 5047984 Late 57 Motor 5047991 58-Early 62 Motor 5044266 Late 62 Motor 5044479 58-62 Wiper Motor Mounting <b>Screws</b> Mounts motor to pulley plate. 55-62 Cover Plate Mounting Screw 4 Zinc plated slotted head style. | These wiper motors are rebuilt with a 1 Year Guara Early 57 Motor 5047984 1014620 Late 57 Motor 5047991 1014621 58-Early 62 Motor 5044266 1014622 Late 62 Motor 5044479 1014623 58-62 Wiper Motor Mounting <b>Screws</b> Mounts motor to pulley plate. 55-62 Cover Plate Mounting Screw 4 Zinc plated slotted head style. Wiper Motor Firewall Support <b>Bracket</b> |

# 54-62 Wiper Motor Cover Plate

55-62 Support Bracket Mounting Screw

E 58-62 Support Bracket

to the firewall.

1014492

1014483

Disc

0.95