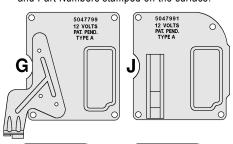

Stamped steel with Cadmium plating finish and Part Numbers stamped on the surface.

### Factory Part #

| . woto. y . w       |         |         |       |  |
|---------------------|---------|---------|-------|--|
| G 54-Early 56 Plate | 5047799 | 1014493 | Disc  |  |
| H Late 56 Early 57  | 5047924 | 1014494 | Disc  |  |
| I Mid 57 Plate      | 5047984 | 1014495 | 75.00 |  |
| J Late 57 Plate     | 5047991 | 1014496 | Disc  |  |
| K 58-Early 62 Plate | 5044266 | 1014497 | 75.00 |  |
| L Late 62 Plate     | 5044479 | 1014498 | 75.00 |  |