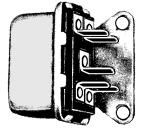

## Not Returnable If Factory Seal Broken

N 68-72 Wiper Motor Relay Mounts under the shifter console 9220424 18.50 80-82 Wiper Motor Controller Module 1014644 0.00 Mounts behind passenger seat