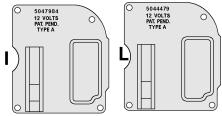

Stamped steel with Cadmium plating finish and Part Numbers stamped on the surface.

### Factory Part #

| . woto. y . w       |         |         |       |  |
|---------------------|---------|---------|-------|--|
| G 54-Early 56 Plate | 5047799 | 1014493 | Disc  |  |
| H Late 56 Early 57  | 5047924 | 1014494 | Disc  |  |
| I Mid 57 Plate      | 5047984 | 1014495 | 75.00 |  |
| J Late 57 Plate     | 5047991 | 1014496 | Disc  |  |
| K 58-Early 62 Plate | 5044266 | 1014497 | 75.00 |  |
| L Late 62 Plate     | 5044479 | 1014498 | 75.00 |  |