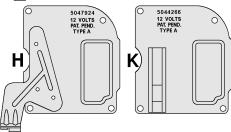

Stamped steel with Cadmium plating finish and Part Numbers stamped on the surface.

### Factory Part #

| . woto. y . w       |         |         |       |  |
|---------------------|---------|---------|-------|--|
| G 54-Early 56 Plate | 5047799 | 1014493 | Disc  |  |
| H Late 56 Early 57  | 5047924 | 1014494 | Disc  |  |
| I Mid 57 Plate      | 5047984 | 1014495 | 75.00 |  |
| J Late 57 Plate     | 5047991 | 1014496 | Disc  |  |
| K 58-Early 62 Plate | 5044266 | 1014497 | 75.00 |  |
| L Late 62 Plate     | 5044479 | 1014498 | 75.00 |  |