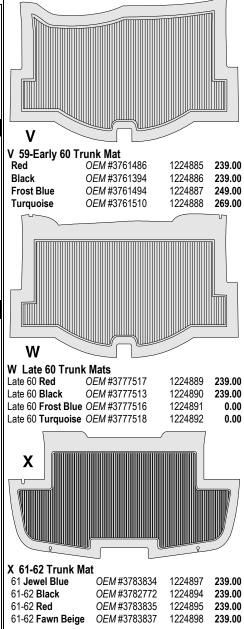

56-Early 60 Mats have a curved cut out on the LH side of the mat adjacent to the cardboard liner. This cut out was for the bulge produced by the power top mechanism, and was present even it no power top was installed. Late 60 Mats are straight across the back.