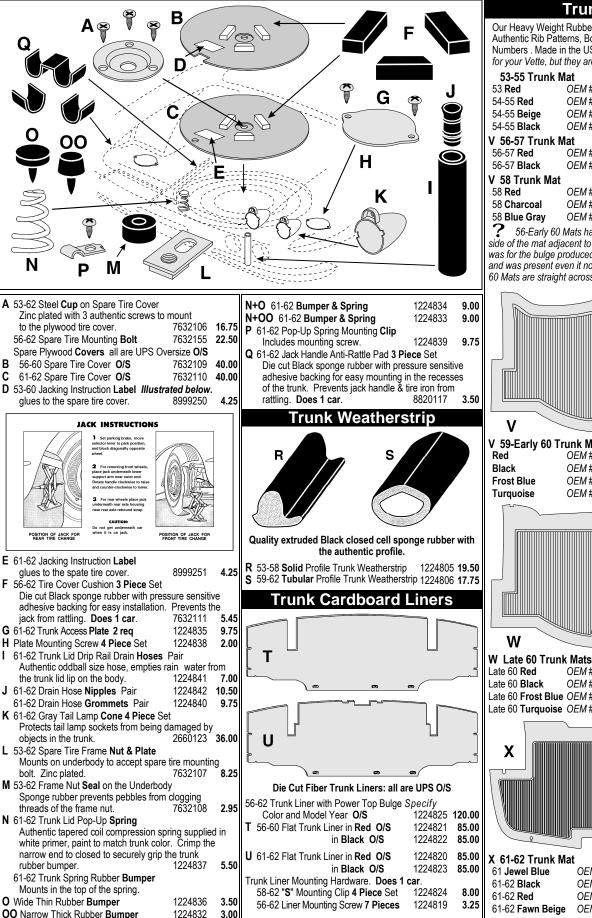

## 104 Dr REBUILD Credit Card ORDERING ONLY on (800) 8669 DOC



## Trunk Mats

Our Heavy Weight Rubber Mats have the proper Contours Authentic Rib Patterns, Borders & Molded in OEM Part Numbers . Made in the USA. You may find cheaper mats for your Vette, but they are better suited to your "Bath Tub" 53-55 Trunk Mat

| 53 <b>Red</b>     | OEM #4636966 | 1224874 | 239.00 |  |
|-------------------|--------------|---------|--------|--|
| 54-55 <b>Red</b>  | OEM #4645541 | 1224875 | 239.00 |  |
| 54-55 Beige       | OEM #4647685 | 1224876 | 239.00 |  |
| 54-55 Black       | OEM #3723065 | 1224877 | 239.00 |  |
| V 56-57 Trunk Mat |              |         |        |  |
| 56-57 Red         | OEM #3723710 | 1224880 | 239.00 |  |
| 56-57 Black       | OEM #3725404 | 1224881 | 239.00 |  |
| V 58 Trunk Ma     | ıt           |         |        |  |
| 58 Red