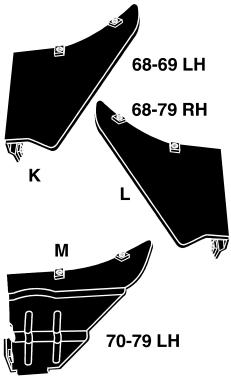

the front edge of the under body at the firewall and mount the rearward edge of the inner splash shields. USA LH Bracket also mounts the gas pedal 8153170 11.50 **RH** Bracket 8153171 11.50 68-79 Splash Shields 68-79 Outer Splash Shield 8 Piece Mounting Kit includes 8 indented hex washer head bolts with starter points. 8153307 Does 1 car. 4.40 The following are not Chinese imports. All are USA K 68-69 LH Splash Shield repro 8153301 35.00 L 68-79 RH Splash Shield repro 8153803 22.50 M 70-79 LH Splash Shield repro 8153802 22.50 L 68-79 RH Splash Shield NOS 8153303 34.50 M 70-79 LH Splash Shield NOS 8153302 34.50