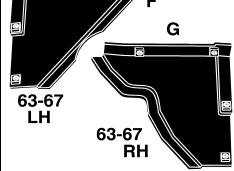

the front edge of the under body at the firewall and mount the rearward edge of the inner splash shields. USA LH Bracket also mounts the gas pedal 8153170 11.50 **RH** Bracket 8153171 11.50 68-79 Splash Shields 68-79 Outer Splash Shield 8 Piece Mounting Kit includes 8 indented hex washer head bolts with starter points. 8153307 Does 1 car. 4.40 The following are not Chinese imports. All are USA K 68-69 LH Splash Shield repro 8153301 35.00 L 68-79 RH Splash Shield repro 8153803 22.50 M 70-79 LH Splash Shield repro 8153802 22.50 L 68-79 RH Splash Shield NOS 8153303 34.50 M 70-79 LH Splash Shield NOS 8153302 34.50