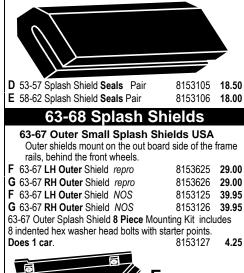

the front edge of the under body at the firewall and mount the rearward edge of the inner splash shields. USA LH Bracket also mounts the gas pedal 8153170 11.50 **RH** Bracket 8153171 11.50 68-79 Splash Shields 68-79 Outer Splash Shield 8 Piece Mounting Kit includes 8 indented hex washer head bolts with starter points. 8153307 Does 1 car. 4.40 The following are not Chinese imports. All are USA K 68-69 LH Splash Shield repro 8153301 35.00 L 68-79 RH Splash Shield repro 8153803 22.50 M 70-79 LH Splash Shield repro 8153802 22.50 L 68-79 RH Splash Shield NOS 8153303 34.50 M 70-79 LH Splash Shield NOS 8153302 34.50