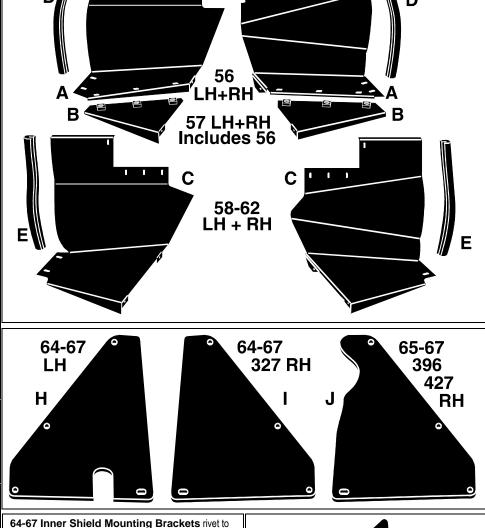

## Dr REBUILD Credit Card ORDERING ONLY on (800) 8669 DOC 109 56-62 Splash Shields A 56 Splash Shields A 56 Splash Shields A 56 Splash Shields A thentic factory design LH and RH splash shields and they are painted Black. Pair 8 153111 49.50 56 Splash Shield 40 Piece Mounting Kit With authentic Clutch Head Screws, flat washers, lock

- washers & nuts. Does 1 car. 8153109 10.50 A + B 57 Splash Shield 4 Piece Set Authentic factory design LH & RH large shields, plus the auxiliary LH & RH small shields & they are all painted Black. 8153112 79.50 57 Splash Shield 48 Piece Mounting Kit With authentic Clutch Head Screws, flat washers, lock washers & nuts. Does 1 car. 8153108 11.50 C 58-62 Splash Shields Pair UPS O/S These are the authentic factory design large LH & RH shields painted Black USA 8153113 87.50 C 58-62 Splash Shields Import 8153120 84.50 58-62 Splash Shield 48 Piece Mounting Kit
- With 11 bolts, with lock washers, flat washers, nuts & 4 frame mount screws. **Does 1 car**. 8153107 **8.95**

64-68 Inner Large Splash Shields USA64-Early 68 Inner Splash Shield 16 Piece Mounting Kitwith 8 indented hex self tapping bolts with starter pointsplus 8 washers. Does 1 car.81531684.40These mount on the inboard side of the frame railsjust in front of the firewallH64-67 RH Shield All models815316518.75164-67 RH Shield 327 only815316618.75