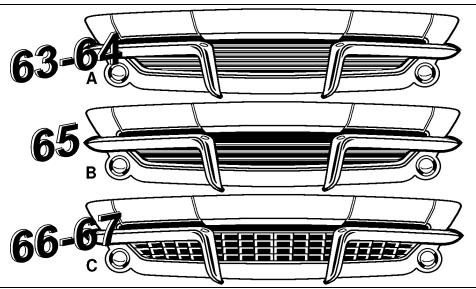

A 63-64 Complete Grill Assembly with 6 Silver anodized Aluminum grill bars. O/S. 1266401 269.00

63-65 NOS Grill Assembly **Rivet** discontinued GM OEM # 9418482 . This is the rivet St Louis used to assemble 63-65 grills. We only have a limited supply & then they are history. Allows for restoring an factory grill. Have yours replated & re-rivet See section 11-13 in AIM for exact use. Limited supply. 9418482 **1.00** 

- B 65 Complete Grill Assembly with 3 Black anodized Aluminum grill bars & the Silver anodized surround moldings. UPS O/S. 1266410 419.00
  C 66-67 Complete Grill Assembly
- Authentic argent Silver & Chrome plated "Egg Crate" design. UPS O/S. 1266412 559.00