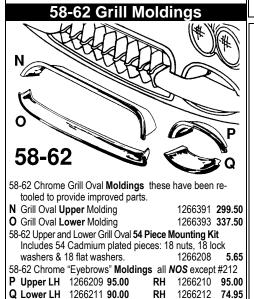

|                                                                                                               |         | -      |  |  |  |
|---------------------------------------------------------------------------------------------------------------|---------|--------|--|--|--|
| 58-62 Molding Kit includes center upper & lower<br>plus 4 evebrow moldings. Does 1 car 1266230 989.00         |         |        |  |  |  |
| 58-62 Eyebrow <b>36 Piece Mounting</b> Kit with 12 nuts, 12 lock washers & 12 flat washers - all Zinc plated. |         |        |  |  |  |
| Does 1 car.                                                                                                   | 1266215 | 3.95   |  |  |  |
| 61 Aluminum Grill anodized Silver                                                                             | 1266296 | 379.00 |  |  |  |
| 62 Aluminum Grill anodized Black                                                                              | 1266297 | 379.00 |  |  |  |
| 62 Aluminum Grill anodized Gold                                                                               | 1266298 | 549.00 |  |  |  |
| 61-62 Chrome Grill <b>Bar</b> not Aluminum,<br>all Steel construction.                                        | 1266300 | 98.50  |  |  |  |
| 61-62 Grill Bar Mounting 4 Piece Nut Set                                                                      |         |        |  |  |  |
| Flanged Hex design.                                                                                           | 1266301 | 1.95   |  |  |  |
| 62 Grill Spacer 10 Piece Set                                                                                  | 1266303 | 11.50  |  |  |  |
| 63-67 Grills                                                                                                  |         |        |  |  |  |