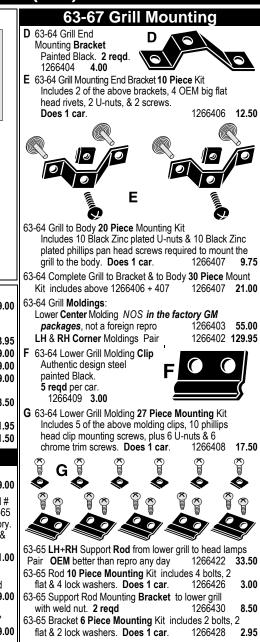

A 63-64 Complete Grill Assembly with 6 Silver anodized Aluminum grill bars. O/S. 1266401 269.00

63-65 NOS Grill Assembly **Rivet** discontinued GM OEM # 9418482 . This is the rivet St Louis used to assemble 63-65 grills. We only have a limited supply & then they are history. Allows for restoring an factory grill. Have yours replated & re-rivet See section 11-13 in AIM for exact use. Limited supply. 9418482 **1.00** 

- B 65 Complete Grill Assembly with 3 Black anodized Aluminum grill bars & the Silver anodized surround moldings. UPS O/S. 1266410 419.00
  C 66-67 Complete Grill Assembly
- Authentic argent Silver & Chrome plated "Egg Crate" design. UPS O/S. 1266412 559.00