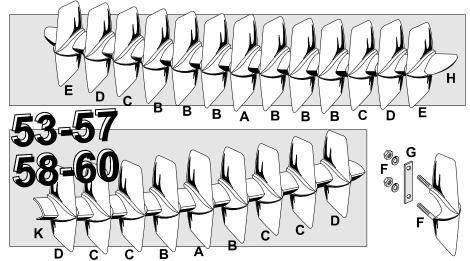

## 53-62 Grills, Teeth, Bars etc

53-57 Complete Grill Kit includes 13 Chrome Grill Teeth, Chrome Bar, Studs, Backplates & Bar Mounting Brackets. Does 1 car. 1266294 379.00 53-60 Individual Grill Teeth Defect a schemetice for footing & quantity sequired

|   |    | Refer to schematics for location & quantity required.   |                     |             |         |        |
|---|----|---------------------------------------------------------|---------------------|-------------|---------|--------|
|   |    | Location                                                | 53-57               | 58-60       |         |        |
|   | А  | = Center                                                | 1 reqd              | 1 reqd      | 1266000 | 22.00  |
|   | В  |                                                         | 6 reqd              | 2 reqd      | 1266001 | 22.00  |
|   | С  |                                                         | 2 reqd              | 4 reqd      | 1266004 | 22.00  |
|   | D  |                                                         | 2 reqd              | 2 reqd      | 1266005 | 22.00  |
| İ | Е  | = Ends                                                  | 2 reqd              | none        | 1266006 | 22.00  |
|   | F  | 53-60 Grill T                                           | ooth Stud inc       | ludes nut & | lock    |        |
|   |    | washer; 2 r                                             | reqd per tooth      |             | 1266109 | 2.00   |
|   | G  | G 53-60 Grill Tooth Back Plate                          |                     |             |         |        |
|   |    | 1 reqd per                                              | tooth.              |             | 1266110 | 2.80   |
| ĺ | Н  | 53-57 Chrom                                             | e Steel Grill       |             | 1266100 | 150.00 |
|   |    | 53-57 13 Pie                                            | ce Tooth Set        |             | 1266103 | 209.00 |
|   |    | 53-57 Chrom                                             | e Grill <b>Oval</b> |             | 1266107 | 829.00 |
|   | κ  | <b>K</b> 58-60 Chrome Grill <b>Bar</b> not Aluminum,    |                     |             |         |        |
|   |    | all Steel cor                                           | nstruction.         |             | 1266200 | 99.50  |
|   |    | 58-60 Bar Mo                                            | ounting End B       | racket Pr   | 1266202 | 16.50  |
|   |    | 58-60 Grill Bar Mounting 8 Piece Nut Set                |                     |             |         |        |
|   |    | Authentic fla                                           | anged hex des       | sign.       | 1266203 | 3.00   |
|   |    | 58-60 Grill To                                          | ooth 9 Piece S      | Set         | 1266204 | 155.00 |
|   | 58 | 8-60 Complete Grill Kit includes 9 Chrome Teeth, Chrome |                     |             |         |        |
|   |    | Bar, 18 Studs, 9 Backplates & 2 End Mounting Brackets.  |                     |             |         |        |
|   | Do | oes 1 car.                                              |                     |             | 1266188 | 245.00 |
|   |    |                                                         |                     |             |         |        |